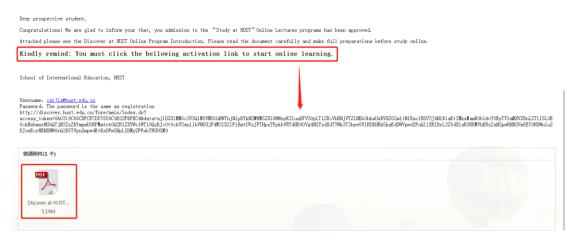

## STEP 3 Wait for Admission and Start Learning:

After being officially admitted, you will receive an admission email. Click the activation link in your email, and read the attached file for reference.

Login with your account (the same as registration) and start your learning experience at the "Discover at HUST" online platform http://discover.hust.edu.cn/.

➤ Click "Online Courses" and choose the program that you have applied to study.