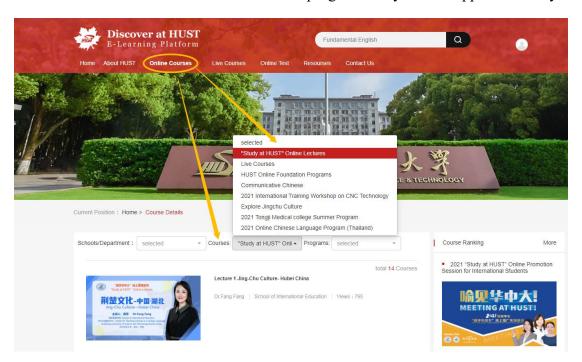

Login with your account (the same as registration) and start your learning experience at the "Discover at HUST" online platform http://discover.hust.edu.cn/.

➤ Click "Online Courses" and choose the program that you have applied to study.