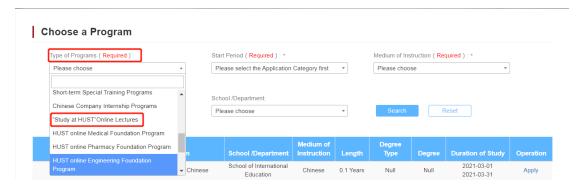

Choose the Type of Program: "Explore Jingchu Culture" or "Study at HUST" online lectures, input your personal information and submit your application.

#### "Study at HUST" online lectures: