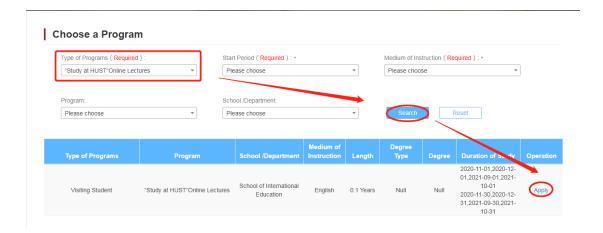

Choose the Type of Program: "Explore Jingchu Culture" or "Study at HUST" online lectures, input your personal information and submit your application.

#### "Study at HUST" online lectures: