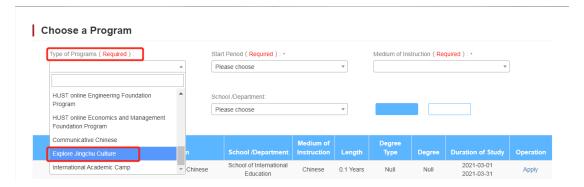

Choose the Type of Program: "Explore Jingchu Culture" or "Study at HUST" online lectures, input your personal information and submit your application.

### "Explore Jingchu Culture":