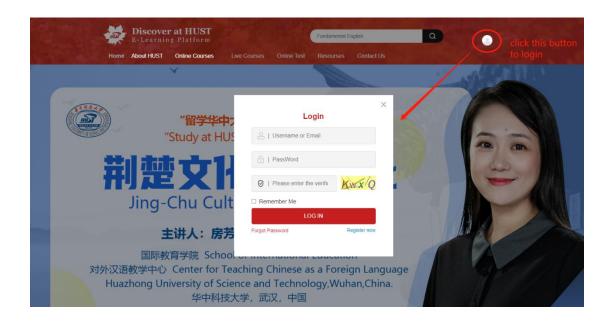

Login with your account (the same as registration) and start your learning experience at the "Discover at HUST" online platform http://discover.hust.edu.cn/.

➤ Click "Online Courses" and choose the program that you have applied to study.