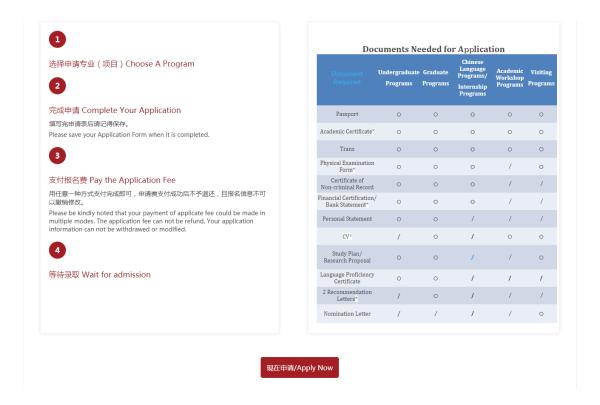

### **STEP 2 Start Application:**

Input your email address and password to log into the application system.

➤ Please read the HUST **Application Guide** for International Students fully and carefully, **prepare application documents** according to the documents list and finish the online application step by step (4 steps). Click "Apply Now".

Choose the Type of Program: "Explore Jingchu Culture" or "Study at HUST" online lectures, input your personal information and submit your application.